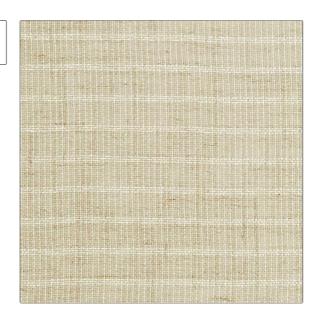

PATTERN Poiret
COLOR Bone

BRAND APPLICATION

Clarence House Fabric

USES CATEGORIES

Drapery Wide Width, Sheer, Wovens

COLORS DESIGN TYPES

Beige, Metallic Texture Plain

Small Not Railroaded

RAILROADED

| WIDTH                 | VERTICAL REPEAT   | HORIZONTAL REPEAT | CONTENT                                                    |
|-----------------------|-------------------|-------------------|------------------------------------------------------------|
| 116.00 in (294.64 cm) | 1.12 in (2.84 cm) | 0.00 in (0.00 cm) | 50% Polyester, 25%<br>Polyacrylic, 18% Cotton, 7%<br>Linen |
| BACKING               | PRODUCT NUMBER    | COUNTRY           | _                                                          |
|                       | 1892701           | Turkey            |                                                            |