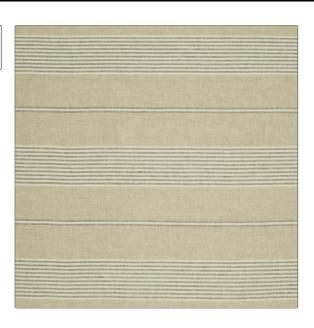

| PATTERN<br>COLOR | Wainscott<br>Linen |                                     |  |
|------------------|--------------------|-------------------------------------|--|
| BRAND            |                    | APPLICATION                         |  |
| Clarence House   |                    | Fabric                              |  |
| USES             |                    | CATEGORIES                          |  |
| Drapery          |                    | Wide Width, Sheer,<br>Wovens, Linen |  |
| COLORS           |                    | DESIGN TYPES                        |  |
| Linen            |                    | Stripes                             |  |
| SCALE            |                    | RAILROADED                          |  |
| Medium           |                    | Not Railroaded                      |  |

| WIDTH                 | VERTICAL REPEAT     | HORIZONTAL REPEAT | CONTENT    |
|-----------------------|---------------------|-------------------|------------|
| 120.00 in (304.80 cm) | 11.25 in (28.58 cm) | 0.00 in (0.00 cm) | 100% Linen |
| BACKING               | PRODUCT NUMBER      | COUNTRY           |            |
|                       | 1892802             | Turkey            |            |
|                       |                     |                   |            |