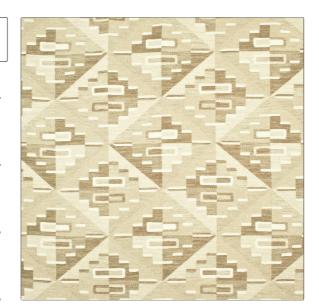

PATTERN Rio Grande
COLOR Linen

Clarence House Fabric

USES CATEGORIES

Upholstery Wovens

COLORS DESIGN TYPES

Linen Geometric, Global / Ethnic

SCALE RAILROADED

Large Not Railroaded

ADDITIONAL PRODUCT NOTES

Passes 20,000 Martindale Tst, Ca Tb 117-2013, Dry Clean Only, Refer To Image Under Sample