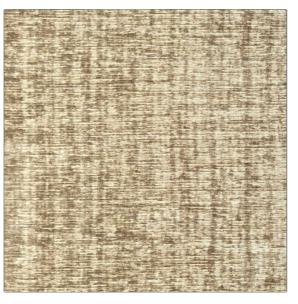

**Product Details** 

| PATTERN<br>COLOR | Fortunio<br>Mercury |                            |  |
|------------------|---------------------|----------------------------|--|
| BRAND            |                     | APPLICATION                |  |
| Clarence House   |                     | Fabric                     |  |
| USES             |                     | CATEGORIES                 |  |
| Drapery          |                     | Textures, Wovens, Chenille |  |
| COLORS           |                     | DESIGN TYPES               |  |
| Grey             |                     | Texture Plain              |  |
| RAILROADED       | )                   |                            |  |