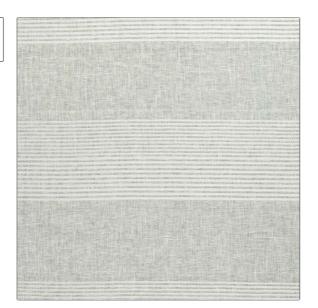

PATTERN St. Lucia COLOR Ivory

BRAND APPLICATION

Clarence House Fabric

USES CATEGORIES

Drapery Wide Width, Sheer,

Wovens, Linen

COLORS DESIGN TYPES

Off White / Ivory Stripes

SCALE RAILROADED

Medium Not Railroaded

| WIDTH                 | VERTICAL REPEAT     | HORIZONTAL REPEAT | CONTENT                                  |
|-----------------------|---------------------|-------------------|------------------------------------------|
| 117.00 in (297.18 cm) | 12.75 in (32.38 cm) | 0.00 in (0.00 cm) | 74% Linen, 16% Polyester,<br>10% Viscose |
| BACKING               | PRODUCT NUMBER      | COUNTRY           | _                                        |
|                       | 1896601             | Turkey            |                                          |