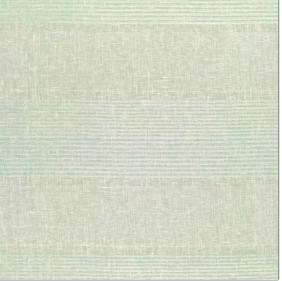

C.

| PATTERN St. Lucia<br>COLOR Aqua |                                     |
|---------------------------------|-------------------------------------|
| BRAND                           | APPLICATION                         |
| Clarence House                  | Fabric                              |
| USES                            | CATEGORIES                          |
| Drapery                         | Wide Width, Sheer,<br>Wovens, Linen |
| COLORS                          | DESIGN TYPES                        |
| Aqua / Teal                     | Stripes                             |
| SCALE                           | RAILROADED                          |
| Medium                          | Not Railroaded                      |

| WIDTH                 | VERTICAL REPEAT     | HORIZONTAL REPEAT | CONTENT                                  |
|-----------------------|---------------------|-------------------|------------------------------------------|
| 117.00 in (297.18 cm) | 12.75 in (32.38 cm) | 0.00 in (0.00 cm) | 74% Linen, 16% Polyester,<br>10% Viscose |
| BACKING               | PRODUCT NUMBER      | COUNTRY           |                                          |
|                       | 1896603             | Turkey            |                                          |
|                       |                     |                   |                                          |