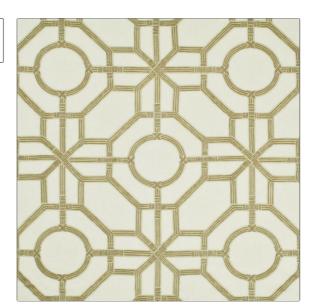

PATTERN Limpopo
COLOR Sand

BRAND APPLICATION

Clarence House Fabric

USES CATEGORIES

Drapery, Multipurpose, Crewels / Embroideries, Upholstery Linen

COLORS DESIGN TYPES

Beige Geometric, Lattice /

Fretwork
RAILROADED

ADDITIONAL PRODUCT NOTES

SCALE

Exclusive Pattern, Dry Clean Only, Refer To Image Under Sample