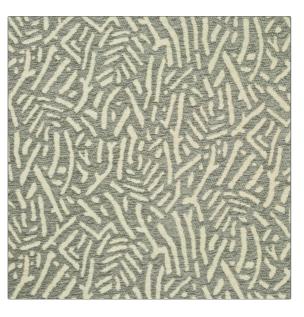

**Product Details** 

| PATTERN Merr   |                  |
|----------------|------------------|
| BRAND          | APPLICATION      |
| Clarence House | Fabric           |
| USES           | CATEGORIES       |
| Upholstery     | Wovens, Chenille |
| COLORS         | DESIGN TYPES     |
| Aqua / Teal    | Abstract         |
| SCALE          | RAILROADED       |
| Large          | Not Railroaded   |