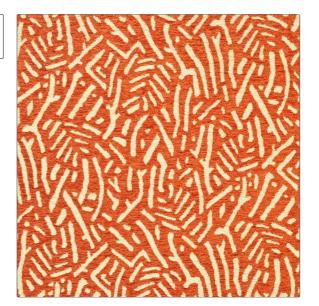

PATTERN Meru COLOR Valencia

BRAND APPLICATION

Clarence House Fabric

USES CATEGORIES

Upholstery Wovens, Chenille

COLORS DESIGN TYPES

Orange / Spice Abstract

SCALE RAILROADED

Large Not Railroaded

| WIDTH                | VERTICAL REPEAT                                  | HORIZONTAL REPEAT   | CONTENT                           |
|----------------------|--------------------------------------------------|---------------------|-----------------------------------|
| 53.00 in (134.62 cm) | 14.62 in (37.13 cm)                              | 26.75 in (67.94 cm) | 83% Rayon, 17% Micro<br>Polyester |
| BACKING              | DOUBLE RUBS                                      | PRODUCT NUMBER      | COUNTRY                           |
|                      | Exceeds 15,000 Double<br>Rubs (Wyzenbeek Method) | 1897505             | USA                               |