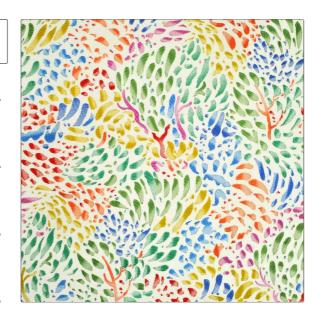

Sole Embroidery PATTERN Original COLOR

BRAND APPLICATION

Clarence House Fabric

USES CATEGORIES

Drapery, Multipurpose, Crewels / Embroideries Upholstery

воок COLORS

**Clarence House Signature Multi-Color** 

Large

DESIGN TYPES SCALE

Tropical / Botanical, Abstract

RAILROADED

Not Railroaded

| WIDTH                | VERTICAL REPEAT     | HORIZONTAL REPEAT   | CONTENT                                                           |
|----------------------|---------------------|---------------------|-------------------------------------------------------------------|
| 52.00 in (132.08 cm) | 30.50 in (77.47 cm) | 26.00 in (66.04 cm) | Base: 55% Linen, Base: 45%<br>Cotton, Embroidery: 100%<br>Viscose |
| BACKING              | PRODUCT NUMBER      | DATE BOOKED         | COUNTRY                                                           |
|                      | 1897701             | 08/2019             | India                                                             |
|                      |                     |                     |                                                                   |

ADDITIONAL PRODUCT NOTES

Dry Clean Only, Refer To Image Under Sample