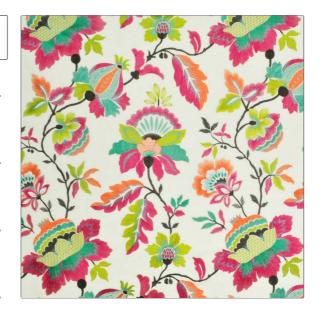

PATTERN Adele COLOR Hot Pink

BRAND APPLICATION

Clarence House Fabric

USES CATEGORIES

Bedding, Drapery, Crewels / Embroideries Multipurpose

COLORS DESIGN TYPES

Pink Embroidery, Floral

SCALE RAILROADED

Large Not Railroaded

| WIDTH                | VERTICAL REPEAT     | HORIZONTAL REPEAT   | CONTENT                                                         |
|----------------------|---------------------|---------------------|-----------------------------------------------------------------|
| 52.00 in (132.08 cm) | 30.00 in (76.20 cm) | 26.00 in (66.04 cm) | Base: 55% Linen, Base: 45%<br>Cotton, Embroidery: 100%<br>Rayon |
| BACKING              | PRODUCT NUMBER      | COUNTRY             | _                                                               |
|                      | 1897802             | India               |                                                                 |

ADDITIONAL PRODUCT NOTES

Dry Clean Only, Refer To Image Under Sample