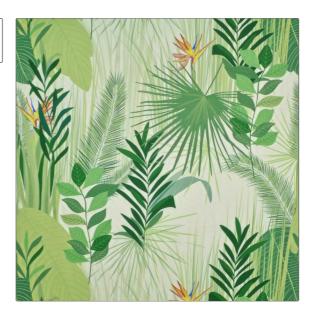

**Product Details** 

| PATTERN Kipling<br>COLOR Leaf        |                              |  |
|--------------------------------------|------------------------------|--|
| BRAND                                | APPLICATION                  |  |
| Clarence House                       | Fabric                       |  |
| USES                                 | CATEGORIES                   |  |
| Drapery, Multipurpose,<br>Upholstery | Prints, Linen                |  |
| COLORS                               | DESIGN TYPES                 |  |
| Green                                | Leaves, Tropical / Botanical |  |
| SCALE                                | RAILROADED                   |  |
| Large                                | Not Railroaded               |  |