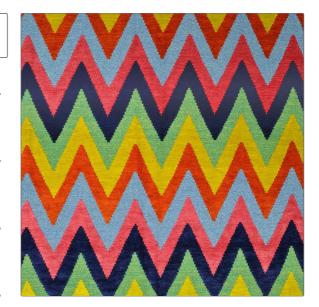

BRAND

Medium

PATTERN Mingas
COLOR Hot Pink Multi

Clarence House Fabric

USES CATEGORIES

Multipurpose, Upholstery Wovens, Chenille

COLORS DESIGN TYPES

Pink Chevron, Contemporary /

Modern

APPLICATION

SCALE RAILROADED

Not Railroaded

| WIDTH                | VERTICAL REPEAT     | HORIZONTAL REPEAT  | CONTENT                                             |
|----------------------|---------------------|--------------------|-----------------------------------------------------|
| 54.00 in (137.16 cm) | 13.50 in (34.29 cm) | 4.50 in (11.43 cm) | 64% Viscose, 23% Cotton,<br>12% Polyester, 1% Linen |
| BACKING              | PRODUCT NUMBER      | COUNTRY            | _                                                   |
|                      | 1898203             | Turkey             |                                                     |

ADDITIONAL PRODUCT NOTES

Ca Tb 117-2013, Dry Clean Only, Refer To Image Under Sample