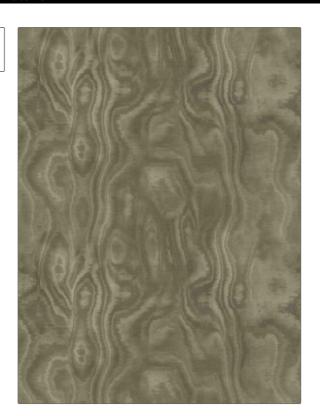

PATTERN **Moire Print** Mocha COLOR

BRAND APPLICATION

Clarence House Fabric

USES CATEGORIES

Bedding, Drapery, Multipurpose, Upholstery

Prints, Linen

воок COLORS

Arts & Crafts Brown

DESIGN TYPES SCALE

Moire Large

RAILROADED

Not Railroaded

| WIDTH                | VERTICAL REPEAT               | HORIZONTAL REPEAT    | CONTENT               |
|----------------------|-------------------------------|----------------------|-----------------------|
| 53.00 in (134.62 cm) | 39.70 in (100.84 cm)          | 53.00 in (134.62 cm) | 57% Linen, 43% Cotton |
| BACKING              | DOUBLE RUBS                   | PRODUCT NUMBER       | DATE BOOKED           |
|                      | Exceeds 10,000 Double<br>Rubs | 1913204              | 02/2024               |
| COUNTRY              | CLEANING CODES                | -                    |                       |
| Italy                | S                             |                      |                       |
| Italy                | S                             |                      |                       |