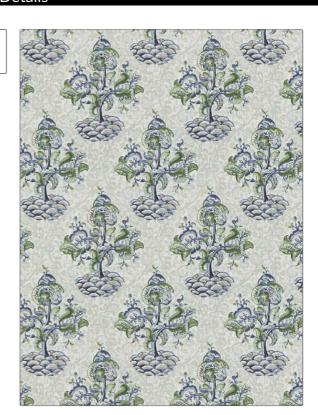

PATTERN Hidcote Blue / Green COLOR

BRAND APPLICATION

Clarence House Fabric

USES CATEGORIES

Bedding, Drapery, Multipurpose, Upholstery

Prints, Linen

воок COLORS

Arts & Crafts Blue, Green

DESIGN TYPES SCALE

Floral Large

RAILROADED

Not Railroaded

| n (76.20 cm)    | 21.00 in (53.34 cm) PRODUCT NUMBER | 100% Linen  DATE BOOKED |
|-----------------|------------------------------------|-------------------------|
|                 | PRODUCT NUMBER                     | DATE BOOKED             |
|                 |                                    |                         |
| s 20,000 Double | 1913801                            | 02/2024                 |
| CODES           |                                    |                         |
|                 |                                    |                         |
| ,               | CODES                              | CODES                   |