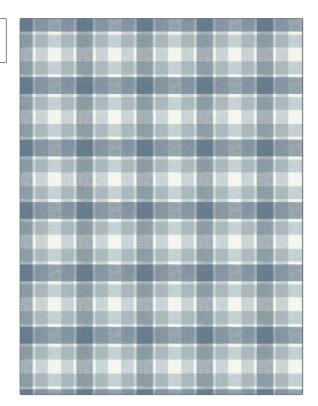

**Product Details** 

PATTERN **Isle Cotton Check** Delft COLOR

BRAND APPLICATION

Clarence House Fabric

USES CATEGORIES

Bedding, Drapery,Multipurpose

Wovens

воок COLORS

Arts & Crafts **Light Blue** 

DESIGN TYPES RAILROADED

Check / Plaid Not Railroaded

| VERTICAL REPEAT    | HORIZONTAL REPEAT                  | CONTENT                                                           |
|--------------------|------------------------------------|-------------------------------------------------------------------|
| 5.75 in (14.60 cm) | 5.75 in (14.60 cm)                 | 100% Cotton                                                       |
| PRODUCT NUMBER     | DATE BOOKED                        | COUNTRY                                                           |
| 1917102            | 02/2024                            | India                                                             |
| _                  |                                    |                                                                   |
|                    |                                    |                                                                   |
|                    | 5.75 in (14.60 cm)  PRODUCT NUMBER | 5.75 in (14.60 cm) 5.75 in (14.60 cm)  PRODUCT NUMBER DATE BOOKED |