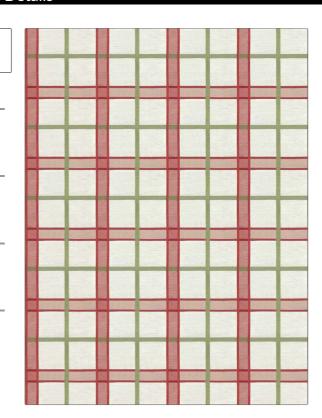

**Product Details** 

PATTERN Kensington Check
COLOR Coral Green

BRAND APPLICATION

Clarence House Fabric

USES CATEGORIES

Bedding, Drapery, Multipurpose

pery, Silk, Wovens, Linen

BOOK COLORS

Arts & Crafts Green, Coral / Peach

DESIGN TYPES SCALE

Check / Plaid Medium

RAILROADED

Not Railroaded

| WIDTH                | VERTICAL REPEAT    | HORIZONTAL REPEAT  | CONTENT             |
|----------------------|--------------------|--------------------|---------------------|
| 54.00 in (137.16 cm) | 6.75 in (17.14 cm) | 6.75 in (17.14 cm) | 57% Linen, 43% Silk |
| BACKING              | PRODUCT NUMBER     | DATE BOOKED        | COUNTRY             |
|                      | 1917303            | 02/2024            | India               |
| CLEANING CODES       | _                  |                    |                     |
| 5                    |                    |                    |                     |