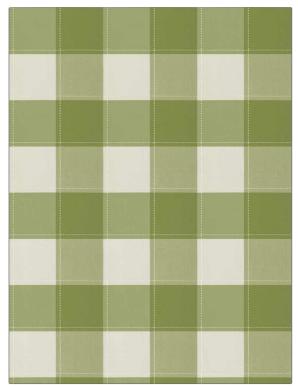

| PATTERN<br>COLOR                  | Crane Silk Check<br>Green |              |  |
|-----------------------------------|---------------------------|--------------|--|
| BRAND                             |                           | APPLICATION  |  |
| Clarence House                    |                           | Fabric       |  |
| USES                              |                           | CATEGORIES   |  |
| Bedding, Drapery,<br>Multipurpose |                           | Silk, Wovens |  |
| воок                              |                           | COLORS       |  |
| Arts & Crafts                     |                           | Green        |  |
| DESIGN TYPES                      |                           | SCALE        |  |
| Check / Plaid                     |                           | Medium       |  |
| RAILROADED                        | )                         |              |  |

Not Railroaded

| WIDTH                    | VERTICAL REPEAT    | HORIZONTAL REPEAT   | CONTENT   |
|--------------------------|--------------------|---------------------|-----------|
| 55.00 in (139.70 cm)     | 9.00 in (22.86 cm) | 9.00 in (22.86 cm)  | 100% Silk |
| BACKING                  | PRODUCT NUMBER     | DATE BOOKED 02/2024 |           |
| CLEANING CODES           | -                  |                     |           |
|                          |                    |                     |           |
| ADDITIONAL PRODUCT NOTES |                    |                     |           |