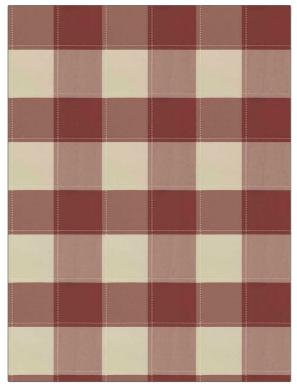

## **Product Details**

| PATTERN<br>COLOR                  | Crane Silk Check<br>Red |              |
|-----------------------------------|-------------------------|--------------|
| BRAND                             |                         | APPLICATION  |
| Clarence House                    |                         | Fabric       |
| USES                              |                         | CATEGORIES   |
| Bedding, Drapery,<br>Multipurpose |                         | Silk, Wovens |
| воок                              |                         | COLORS       |
| Arts & Crafts                     |                         | Green        |
| DESIGN TYPES                      |                         | SCALE        |
| Check / Plaid                     |                         | Medium       |
| RAILROADE                         | D                       |              |

Not Railroaded

WIDTH VERTICAL REPEAT HORIZONTAL REPEAT CONTENT 55.00 in (139.70 cm) 9.00 in (22.86 cm) 9.00 in (22.86 cm) 100% Silk BACKING PRODUCT NUMBER DATE BOOKED COUNTRY 1917605 02/2024 India CLEANING CODES S ADDITIONAL PRODUCT NOTES