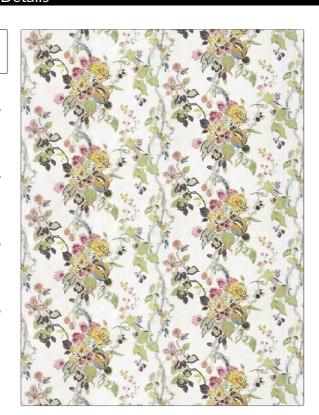

PATTERN **Dorvel Bouquet** Pale Multi COLOR

BRAND APPLICATION

Clarence House Fabric

USES CATEGORIES

Bedding, Drapery, Multipurpose, Upholstery

Prints, Linen

COLORS воок

Arts & Crafts Multi-Color

DESIGN TYPES SCALE

Floral Large

RAILROADED

Not Railroaded

| 0 in (43.43 cm)               | 26.50 in (67.31 cm) | 100% Linen  |
|-------------------------------|---------------------|-------------|
| u E DUDG                      |                     |             |
| SLE RUBS                      | PRODUCT NUMBER      | DATE BOOKED |
| Exceeds 16,000 Double<br>Rubs | 1958001             | 02/2024     |
| NING CODES                    | _                   |             |
|                               |                     |             |
|                               | ·                   | · ·         |