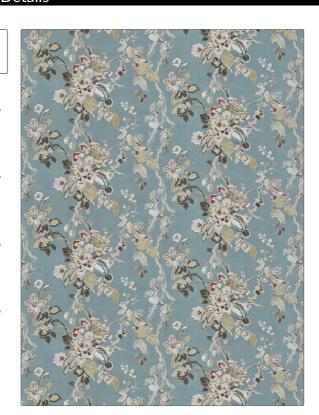

BRAND

PATTERN Dorvel Bouquet COLOR Sea

Clarence House Fabric

APPLICATION

USES CATEGORIES

Bedding, Drapery, Prints, Linen Multipurpose, Upholstery

BOOK COLORS

Arts & Crafts Blue, Red

DESIGN TYPES SCALE

Floral Large

RAILROADED

Not Railroaded

| WIDTH                | VERTICAL REPEAT               | HORIZONTAL REPEAT   | CONTENT     |
|----------------------|-------------------------------|---------------------|-------------|
| 53.00 in (134.62 cm) | 17.10 in (43.43 cm)           | 26.50 in (67.31 cm) | 100% Linen  |
| BACKING              | DOUBLE RUBS                   | PRODUCT NUMBER      | DATE BOOKED |
|                      | Exceeds 16,000 Double<br>Rubs | 1958003             | 02/2024     |
| COUNTRY              | CLEANING CODES                |                     |             |
| USA                  | S                             |                     |             |
|                      |                               |                     |             |