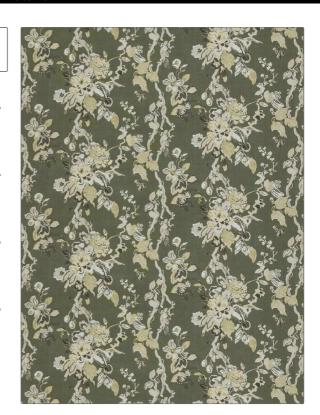

C

PATTERN Dorvel Bouquet COLOR Tarragon

BRAND APPLICATION

Clarence House Fabric

USES CATEGORIES

Bedding, Drapery, Prints, Linen Multipurpose, Upholstery

BOOK COLORS

Arts & Crafts Brown, Beige, Green

DESIGN TYPES SCALE

Floral Large

RAILROADED

Not Railroaded

| WIDTH                | VERTICAL REPEAT            | HORIZONTAL REPEAT   | CONTENT     |
|----------------------|----------------------------|---------------------|-------------|
| 53.00 in (134.62 cm) | 17.10 in (43.43 cm)        | 26.50 in (67.31 cm) | 100% Linen  |
| BACKING              | DOUBLE RUBS                | PRODUCT NUMBER      | DATE BOOKED |
|                      | Exceeds 16,000 Double Rubs | 1958004             | 02/2024     |
| COUNTRY              | CLEANING CODES             | _                   |             |
| USA                  | S                          |                     |             |
|                      | •                          |                     |             |