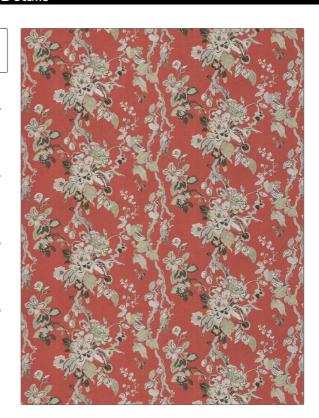

C

PATTERN Dorvel Bouquet COLOR Tomato

BRAND APPLICATION

Clarence House Fabric

USES CATEGORIES

Bedding, Drapery, Prints, Linen Multipurpose, Upholstery

BOOK COLORS

Arts & Crafts Taupe / Tan, Red

DESIGN TYPES SCALE

Floral Large

RAILROADED

Not Railroaded

| WIDTH                | VERTICAL REPEAT               | HORIZONTAL REPEAT   | CONTENT     |
|----------------------|-------------------------------|---------------------|-------------|
| 53.00 in (134.62 cm) | 17.10 in (43.43 cm)           | 26.50 in (67.31 cm) | 100% Linen  |
| BACKING              | DOUBLE RUBS                   | PRODUCT NUMBER      | DATE BOOKED |
|                      | Exceeds 16,000 Double<br>Rubs | 1958005             | 02/2024     |
| COUNTRY              | CLEANING CODES                | _                   |             |
| USA                  | S                             |                     |             |
|                      | -                             |                     |             |