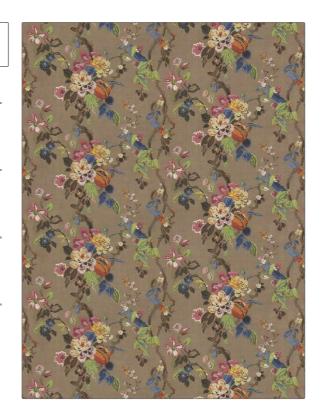

PATTERN Dorvel Bouquet COLOR Mocha Multi

Clarence House Fabric

USES CATEGORIES

Bedding, Drapery,
Multipurpose, Upholstery

BOOK COLORS

Arts & Crafts Brown, Pink

DESIGN TYPES SCALE

Floral Large

RAILROADED

Not Railroaded

| WIDTH                | VERTICAL REPEAT                    | HORIZONTAL REPEAT      | CONTENT             |
|----------------------|------------------------------------|------------------------|---------------------|
| 53.00 in (134.62 cm) | 17.10 in (43.43 cm)                | 26.50 in (67.31 cm)    | 100% Linen          |
| BACKING              | DOUBLE RUBS  Exceeds 16,000 Double | PRODUCT NUMBER 1958006 | DATE BOOKED 02/2024 |
| COUNTRY              | Rubs  CLEANING CODES               |                        |                     |
| USA                  | S                                  | -                      |                     |
| USA                  | 3                                  |                        |                     |