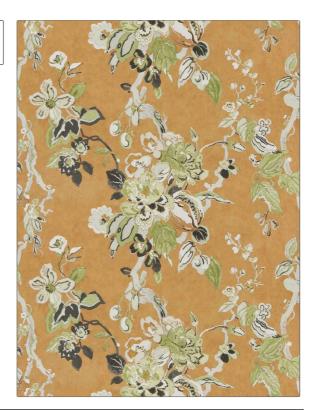

**Dorvel Bouquet WP PATTERN** COLOR Papaya

BRAND APPLICATION

Clarence House Wallcovering

Arts & Crafts

CATEGORIES воок

Non - Woven, ASTM-E84, Wallpaper, En 15102,

**Prints** 

COLORS DESIGN TYPES

Orange / Spice Floral

SCALE

Large

| WIDTH               | VERTICAL REPEAT                    | HORIZONTAL REPEAT   | CONTENT     |
|---------------------|------------------------------------|---------------------|-------------|
| 27.00 in (68.58 cm) | 17.50 in (44.45 cm)                | 27.00 in (68.58 cm) | 100% Paper  |
| BACKING             | FIRE CODES                         | PRODUCT NUMBER      | DATE BOOKED |
| Pretrimmed          | Passes ASTM-E84, Passes<br>EN15102 | 1958102             | 02/2024     |
| COUNTRY             | CLEANING CODES                     |                     |             |
| USA                 | SPONGEABLE                         |                     |             |