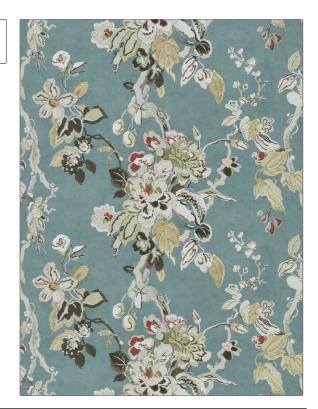

**Dorvel Bouquet WP PATTERN** COLOR

BRAND APPLICATION

Clarence House Wallcovering

Arts & Crafts

Floral

CATEGORIES воок

Non - Woven, ASTM-E84,

Wallpaper, En 15102, **Prints** 

COLORS

DESIGN TYPES

SCALE Large

**Light Blue** 

| WIDTH               | VERTICAL REPEAT                    | HORIZONTAL REPEAT   | CONTENT     |
|---------------------|------------------------------------|---------------------|-------------|
| 27.00 in (68.58 cm) | 17.50 in (44.45 cm)                | 27.00 in (68.58 cm) | 100% Paper  |
| BACKING             | FIRE CODES                         | PRODUCT NUMBER      | DATE BOOKED |
| Pretrimmed          | Passes ASTM-E84, Passes<br>EN15102 | 1958103             | 02/2024     |
| COUNTRY             | CLEANING CODES                     |                     |             |
| USA                 | SPONGEABLE                         |                     |             |