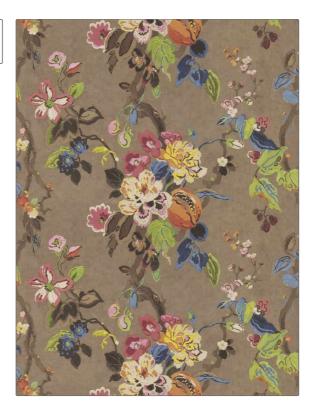

PATTERN Dorvel Bouquet WP
COLOR Mocha Multi

BRAND APPLICATION

Clarence House Wallcovering

Arts & Crafts

CATEGORIES BOOK

Non - Woven, ASTM-E84, Wallnaper Fn 15102

Wallpaper, En 15102, Prints

COLORS DESIGN TYPES

Blue, Brown Floral

SCALE

Large

| WIDTH               | VERTICAL REPEAT                    | HORIZONTAL REPEAT   | CONTENT     |
|---------------------|------------------------------------|---------------------|-------------|
| 27.00 in (68.58 cm) | 17.50 in (44.45 cm)                | 27.00 in (68.58 cm) | 100% Paper  |
| BACKING             | FIRE CODES                         | PRODUCT NUMBER      | DATE BOOKED |
| Pretrimmed          | Passes ASTM-E84, Passes<br>EN15102 | 1958106             | 02/2024     |
| COUNTRY             | CLEANING CODES                     |                     |             |
| USA                 | SPONGEABLE                         |                     |             |