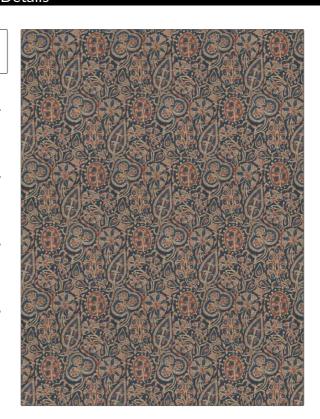

PATTERN Batik Floral COLOR Document

BRAND

Clarence House

APPLICATION Fabric

USES

CATEGORIES

Bedding, Drapery, Multipurpose, Upholstery Prints, Linen

воок

COLORS

Arts & Crafts

Blue, Red

DESIGN TYPES

SCALE

RAILROADED

Floral

Not Railroaded