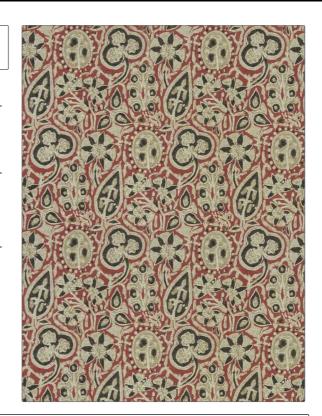

**Batik Floral Sisal** PATTERN **Tomato** COLOR

BRAND APPLICATION

Clarence House Wallcovering

CATEGORIES воок

 ${\it Grasscloths, ASTM-E84,}$ Wallpaper, En 15102, **Prints** 

Arts & Crafts

COLORS

DESIGN TYPES

Brown, Red

Floral

SCALE

Large

| WIDTH               | VERTICAL REPEAT                    | HORIZONTAL REPEAT   | CONTENT               |
|---------------------|------------------------------------|---------------------|-----------------------|
| 34.00 in (86.36 cm) | 34.00 in (86.36 cm)                | 24.30 in (61.72 cm) | 85% Sisal, 15% Cotton |
| BACKING             | FIRE CODES                         | PRODUCT NUMBER      | DATE BOOKED           |
| Untrimmed           | Passes ASTM-E84, Passes<br>EN15102 | 1959103             | 02/2024               |
| COUNTRY             | _                                  |                     |                       |
| USA                 |                                    |                     |                       |
|                     |                                    |                     |                       |