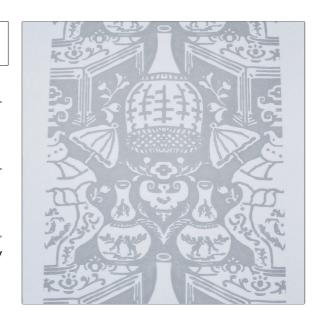

PATTERN The Vase COLOR Grey Blue

BRAND APPLICATION

Clarence House Wallcovering

CATEGORIES BOOK

Handprint Clarence House Signature

COLORS DESIGN TYPES

Grey Asian / Chinoiserie, Novelty

SCALE

Large

| WIDTH               | VERTICAL REPEAT     | HORIZONTAL REPEAT   | CONTENT    |
|---------------------|---------------------|---------------------|------------|
| 27.00 in (68.58 cm) | 25.00 in (63.50 cm) | 25.00 in (63.50 cm) | 100% Paper |
| BACKING             | PRODUCT NUMBER      | DATE BOOKED         | COUNTRY    |
|                     | 1964515             | 08/2019             | USA        |