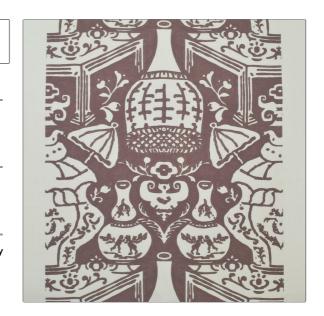

PATTERN The Vase COLOR Lilac

BRAND APPLICATION

Clarence House Wallcovering

CATEGORIES BOOK

Handprint Clarence House Signature

COLORS DESIGN TYPES

Lavender / Purple Asian / Chinoiserie, Novelty

SCALE

Large

| WIDTH               | VERTICAL REPEAT     | HORIZONTAL REPEAT   | CONTENT    |
|---------------------|---------------------|---------------------|------------|
| 27.00 in (68.58 cm) | 25.00 in (63.50 cm) | 25.00 in (63.50 cm) | 100% Paper |
| BACKING             | PRODUCT NUMBER      | DATE BOOKED         | COUNTRY    |
|                     | 1964518             | 08/2019             | USA        |