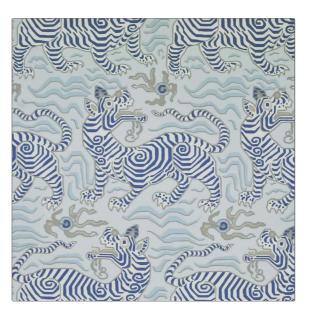

**Product Details** 

| PATTERN Tibet Wallpaper<br>COLOR Pale Blue |  |                             |  |
|--------------------------------------------|--|-----------------------------|--|
| BRAND                                      |  | APPLICATION                 |  |
| Clarence House                             |  | Wallcovering                |  |
| CATEGORIES                                 |  | воок                        |  |
| Handprint                                  |  | Clarence House Signature    |  |
| COLORS                                     |  | DESIGN TYPES                |  |
| Light Blue                                 |  | Animal, Asian / Chinoiserie |  |
|                                            |  |                             |  |