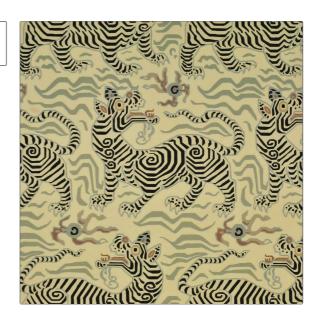

## **Product Details**

PATTERN Tibet Wallpaper COLOR Antique

BRAND APPLICATION

Clarence House Wallcovering

CATEGORIES BOOK

Handprint Clarence House Signature

COLORS DESIGN TYPES

Gold Animal, Asian / Chinoiserie