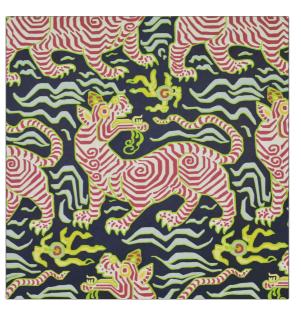

**Product Details** 

| PATTERN Tibet Wallpaper<br>COLOR Navy |                             |
|---------------------------------------|-----------------------------|
| BRAND                                 | APPLICATION                 |
| Clarence House                        | Wallcovering                |
| CATEGORIES                            | воок                        |
| Handprint                             | Clarence House Signature    |
| COLORS                                | DESIGN TYPES                |
| Blue, Navy                            | Animal, Asian / Chinoiserie |
|                                       |                             |

Medium

SCALE

HORIZONTAL REPEAT WIDTH VERTICAL REPEAT CONTENT 27.00 in (68.58 cm) 100% Paper 23.12 in (58.72 cm) 13.50 in (34.29 cm) BACKING PRODUCT NUMBER DATE BOOKED COUNTRY Untrimmed 2014103 08/2019 USA