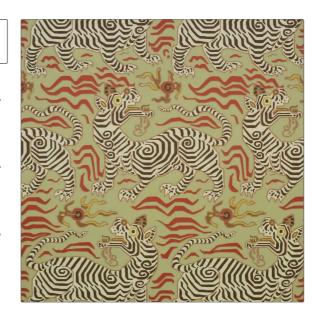

PATTERN Tibet Wallpaper COLOR Pale Green

Clarence House Wallcovering

CATEGORIES BOOK

Handprint Clarence House Signature

COLORS DESIGN TYPES

Light Green Animal, Asian / Chinoiserie

SCALE

Medium