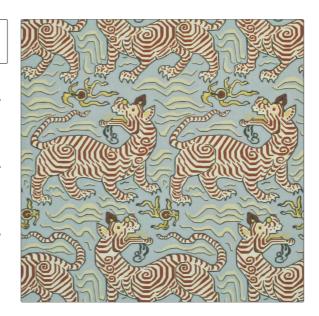

## **Product Details**

PATTERN Tibet Wallpaper COLOR Powder

Clarence House Wallcovering

CATEGORIES BOOK

Handprint Clarence House Signature

DESIGN TYPES

Multi-Color Animal, Asian / Chinoiserie

SCALE

Medium

COLORS

| WIDTH               | VERTICAL REPEAT     | HORIZONTAL REPEAT   | CONTENT    |
|---------------------|---------------------|---------------------|------------|
| 27.00 in (68.58 cm) | 23.12 in (58.72 cm) | 13.50 in (34.29 cm) | 100% Paper |
| BACKING             | PRODUCT NUMBER      | DATE BOOKED         | COUNTRY    |
| Untrimmed           | 2014107             | 08/2019             | USA        |

ADDITIONAL PRODUCT NOTES

Untrimmed, Hand Printed, Straight / Side Match, Handle With Care. See Website, For Cleaning Information., Exclusive Pattern