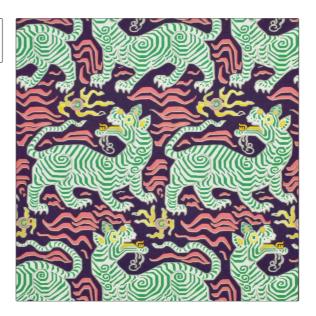

## **Product Details**

PATTERN Tibet Wallpaper COLOR Aubergine

Carence House

Categories

BOOK

Handprint

Clarence House Signature

Lavender / Purple Animal, Asian / Chinoiserie