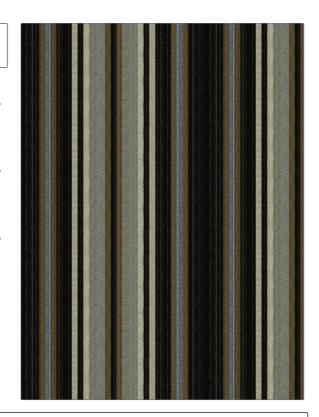

PATTERN Joseph's Coat COLOR Nero

BRAND

APPLICATION

Clarence House

Fabric

CATEGORIES

COLLECTION

Wovens

Michelle Nussbaumer Collection

COLORS

DESIGN TYPES

Black, Brown

Stripes

RAILROADED

Not Railroaded

| WIDTH                | VERTICAL REPEAT                                  | HORIZONTAL REPEAT   | CONTENT              |
|----------------------|--------------------------------------------------|---------------------|----------------------|
| 54.00 in (137.16 cm) | 0.00 in (0.00 cm)                                | 17.60 in (44.70 cm) | 70% Cotton, 30% Jute |
| BACKING              | DOUBLE RUBS                                      | PRODUCT NUMBER      | COUNTRY              |
|                      | Exceeds 33,000 Double<br>Rubs (Wyzenbeek Method) | 2482102             | India                |
| CLEANING CODES       | _                                                |                     |                      |
| S                    |                                                  |                     |                      |