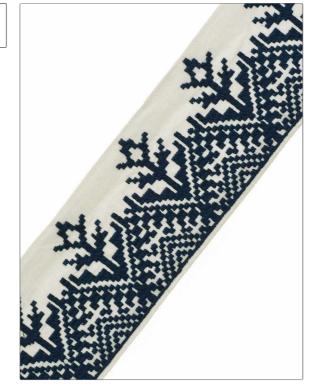

PATTERN Moroccan
COLOR Aegean

BRAND

APPLICATION

Clarence House

**Trimming** 

USES

CATEGORIES

Bedding, Window, Accessories, Furniture Braids / Borders / Tape

COLLECTION

COLORS

Michelle Nussbaumer Collection

Blue

DESIGN TYPES

Embroidery, Floral, Global / Ethnic, Handcrafted

 WIDTH
 VERTICAL REPEAT
 HORIZONTAL REPEAT
 CONTENT

 3.75 in (9.52 cm)
 3.00 in (7.62 cm)
 0.00 in (0.00 cm)
 Embroidery: 100% Polyester, Base: 100% Linen

 PRODUCT NUMBER
 COUNTRY

 2555401
 India

ADDITIONAL PRODUCT NOTES

Exclusive Pattern, Border / Braid / Tape, Natural Fibers, And Embroidered Textiles, Are Not Guaranteed For, Color Matching, Color, Fastness Or Durability., Cuttings From Current Stock, Is Recommended., Width: 3.75 In