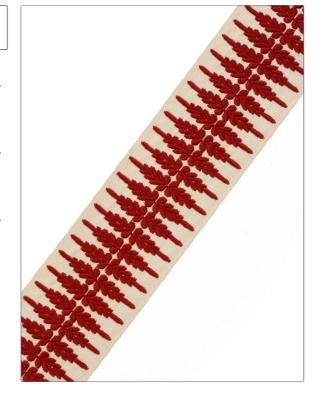

PATTERN Helecho
COLOR Carmine

BRAND

APPLICATION

Clarence House

**Trimming** 

USES

CATEGORIES

Bedding, Window, Accessories, Furniture Braids / Borders / Tape

COLLECTION

COLORS

Michelle Nussbaumer Collection

Red

DESIGN TYPES

Embroidery, Asian / Chinoiserie, Leaves

| WIDTH             | VERTICAL REPEAT   | HORIZONTAL REPEAT | CONTENT                                             |
|-------------------|-------------------|-------------------|-----------------------------------------------------|
| 3.00 in (7.62 cm) | 0.00 in (0.00 cm) | 0.00 in (0.00 cm) | Embroidery: 100%<br>Polyester, Base: 100%<br>Cotton |
| PRODUCT NUMBER    | COUNTRY           |                   |                                                     |
| 2556102           | India             |                   |                                                     |

ADDITIONAL PRODUCT NOTES

Exclusive Pattern, Border / Braid / Tape, Embroidered Textiles Are Not, Guaranteed For Precise Color, Matching And Colorfastness., Color Placement Of Embroidery, May Vary. All Measurements, Quoted For Repeats Are, Approximate., Width: 3.00 In