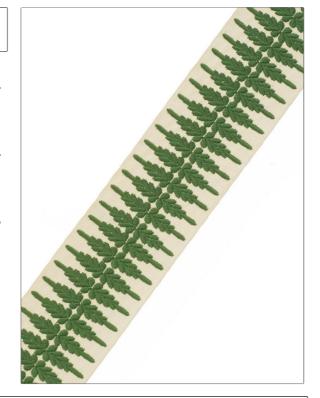

PATTERN Helecho
COLOR Fern

BRAND

APPLICATION

Clarence House

Trimming

USES

CATEGORIES

Bedding, Window, Accessories, Furniture Braids / Borders / Tape

COLLECTION

COLORS

Michelle Nussbaumer Collection

Green

DESIGN TYPES

Embroidery, Asian / Chinoiserie, Leaves

| WIDTH             | VERTICAL REPEAT   | HORIZONTAL REPEAT | CONTENT                                             |
|-------------------|-------------------|-------------------|-----------------------------------------------------|
| 3.00 in (7.62 cm) | 0.00 in (0.00 cm) | 0.00 in (0.00 cm) | Embroidery: 100%<br>Polyester, Base: 100%<br>Cotton |
| PRODUCT NUMBER    | COUNTRY           | _                 |                                                     |
| 2556103           | India             |                   |                                                     |
|                   |                   |                   |                                                     |