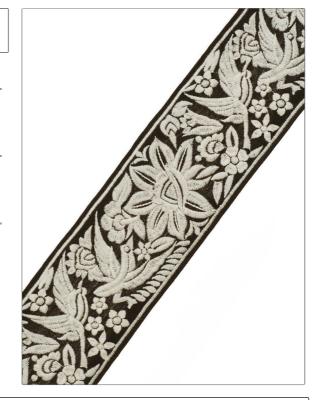

PATTERN Pavo Real Chocolate

BRAND

APPLICATION

Clarence House

**Trimming** 

USES

CATEGORIES

Bedding, Window, Accessories, Furniture Braids / Borders / Tape

COLLECTION

COLORS

Michelle Nussbaumer Collection

Brown

DESIGN TYPES

Animal, Embroidery, Floral, Global / Ethnic, Leaves, Tropical, Handcrafted, Botanical

WIDTH VERTICAL REPEAT

HORIZONTAL REPEAT

CONTENT

3.25 in (8.26 cm)

7.50 in (19.05 cm)

0.00 in (0.00 cm)

Embroidery: 100% Polyester, Base: 100% Linen

PRODUCT NUMBER

COUNTRY

2556303

India

ADDITIONAL PRODUCT NOTES

Exclusive Pattern, Border / Braid / Tape, Natural Fibers, And Embroidered Textiles, Are Not Guaranteed For, Color Matching, Color, Fastness Or Durability., Cuttings From Current Stock, Is Recommended., Width: 3.25 In