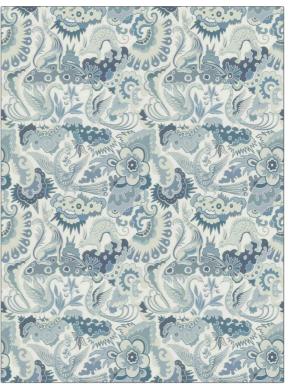

## **Product Details**

| PATTERN<br>COLOR              | Les Chimere<br>Blues | s Print       |
|-------------------------------|----------------------|---------------|
| BRAND                         |                      | APPLICATION   |
| Clarence House                |                      | Fabric        |
| USES                          |                      | CATEGORIES    |
| Bedding, Upholstery           |                      | Prints, Linen |
| воок                          |                      | COLORS        |
| Clarence House Spring<br>2021 |                      | Blue          |
| DESIGN TYPES                  |                      | SCALE         |
| Animal                        |                      | Large         |
|                               |                      |               |