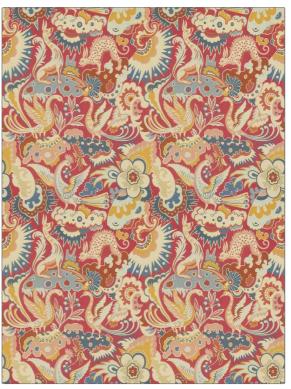

## **Product Details**

| PATTERN                       | Les Chimeres Print |               |
|-------------------------------|--------------------|---------------|
| COLOR                         | Pink               |               |
|                               |                    |               |
| BRAND                         |                    | APPLICATION   |
| Clarence House                |                    | Fabric        |
| USES                          |                    | CATEGORIES    |
| Bedding, Upholstery           |                    | Prints, Linen |
| воок                          |                    | COLORS        |
| Clarence House Spring<br>2021 |                    | Blue, Pink    |
| DESIGN TYPES                  |                    | SCALE         |
| Animal                        |                    | Large         |
|                               |                    |               |

ADDITIONAL PRODUCT NOTES

Ca Tb 117-2013, Exclusive Pattern, Refer To Image Under Sample

clarencehouse.com

© Clarencehouse, 2024