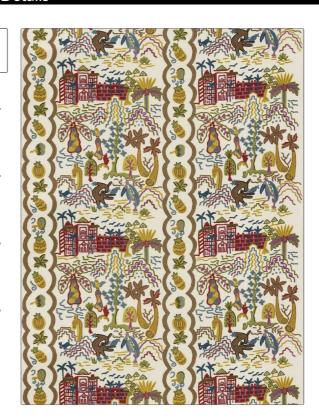

PATTERN Arusha COLOR Original

BRAND APPLICATION

Clarence House Fabric

USES CATEGORIES

Bedding, Drapery Crewels / Embroideries

SCALE

BOOK COLORS

Clarence House Spring Multi-Color 2021

Global / Ethnic, Crewel Large

RAILROADED

Not Railroaded

DESIGN TYPES

| WIDTH                | VERTICAL REPEAT     | HORIZONTAL REPEAT   | CONTENT                                     |
|----------------------|---------------------|---------------------|---------------------------------------------|
| 55.00 in (139.70 cm) | 29.00 in (73.66 cm) | 27.50 in (69.85 cm) | Embroidery: 100% Wool,<br>Base: 100% Cotton |
| BACKING              | PRODUCT NUMBER      | DATE BOOKED         | COUNTRY                                     |
|                      | 4228401             | 02/2021             | India                                       |
|                      |                     |                     |                                             |

ADDITIONAL PRODUCT NOTES

Exclusive Pattern, Dry Clean Only, Refer To Image Under Sample, Hand-Embroidered Crewels Are, Not Guaranteed Against Fading, Or For Precise Color Matching, Colorfastness And Durability., Color Placement Of Hand-, Embroidered Crewelwork May, Vary. Cutting From Current, Stock Is Recommended. All, Measurements Quoted For, Repeats Are Approximate.