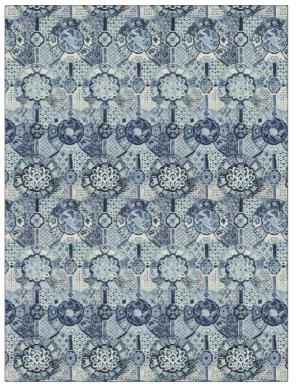

**Product Details** 

| PATTERN Tengal<br>COLOR Blues                 |             |
|-----------------------------------------------|-------------|
| BRAND                                         | APPLICATION |
| Clarence House                                | Fabric      |
| USES                                          | CATEGORIES  |
| Bedding, Drapery,<br>Multipurpose, Upholstery | Prints      |
| воок                                          | COLORS      |
| Clarence House Spring<br>2021                 | Blue        |
| DESIGN TYPES                                  | SCALE       |
| Asian, Medallion                              | Large       |
| RAILROADED                                    |             |

Not Railroaded

| WIDTH                | VERTICAL REPEAT         | HORIZONTAL REPEAT                                | CONTENT        |
|----------------------|-------------------------|--------------------------------------------------|----------------|
| 54.00 in (137.16 cm) | 34.00 in (86.36 cm)     | 13.00 in (33.02 cm)                              | 100% Linen     |
| BACKING              | FIRE CODES              | DOUBLE RUBS                                      | PRODUCT NUMBER |
|                      | UFAC Class I / NFPA 260 | Exceeds 15,000 Double<br>Rubs (Wyzenbeek Method) | 4349101        |
| DATE BOOKED          | COUNTRY                 | CLEANING CODES                                   |                |
| 02/2021              | Italy                   | S                                                |                |