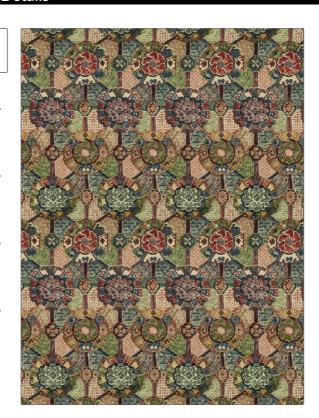

PATTERN Tengal COLOR Multi

BRAND APPLICATION

Clarence House Fabric

USES CATEGORIES

Bedding, Drapery, Prints Multipurpose, Upholstery

BOOK COLORS

Clarence House Spring Multi-Color 2021

DESIGN TYPES SCALE

Asian, Medallion Large

RAILROADED

Not Railroaded

| WIDTH                | VERTICAL REPEAT         | HORIZONTAL REPEAT                                | CONTENT        |
|----------------------|-------------------------|--------------------------------------------------|----------------|
| 54.00 in (137.16 cm) | 34.00 in (86.36 cm)     | 13.00 in (33.02 cm)                              | 100% Linen     |
| BACKING              | FIRE CODES              | DOUBLE RUBS                                      | PRODUCT NUMBER |
|                      | UFAC Class I / NFPA 260 | Exceeds 15,000 Double<br>Rubs (Wyzenbeek Method) | 4349103        |
| DATE BOOKED          | COUNTRY                 | CLEANING CODES                                   |                |
| 02/2021              | Italy                   | S                                                |                |