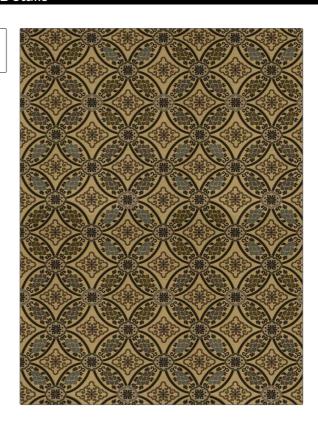

PATTERN Kabuki COLOR Mineral

BRAND APPLICATION

Clarence House Fabric

USES CATEGORIES

Bedding, Drapery, Wovens

Multipurpose, Upholstery

BOOK COLORS

60th Anniversary Fabrics Blue, Brown

DESIGN TYPES SCALE

Asian, Medallion Large

RAILROADED

Not Railroaded

| WIDTH                | VERTICAL REPEAT                                  | HORIZONTAL REPEAT      | CONTENT             |
|----------------------|--------------------------------------------------|------------------------|---------------------|
| 55.00 in (139.70 cm) | 37.00 in (93.98 cm)                              | 27.50 in (69.85 cm)    | 100% Viscose        |
| BACKING              | Exceeds 27,000 Double<br>Rubs (Wyzenbeek Method) | PRODUCT NUMBER 5839603 | DATE BOOKED 08/2021 |
| COUNTRY              | CLEANING CODES                                   |                        |                     |
| Italy                | S                                                |                        |                     |
|                      |                                                  |                        |                     |