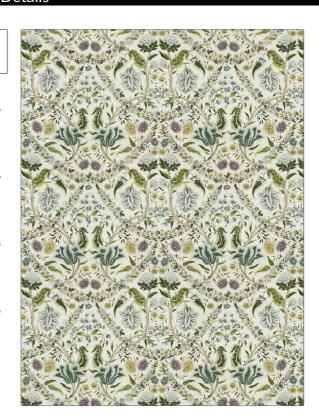

PATTERN **Broceliande** Aqua & Violette COLOR

BRAND APPLICATION

Clarence House Fabric

USES CATEGORIES

Bedding, Drapery, Multipurpose, Upholstery **Prints** 

воок COLORS

Lavender / Purple, Green, Aqua / Teal **60th Anniversary Fabrics** 

DESIGN TYPES SCALE

Floral, Tropical / Botanical Large

RAILROADED

Not Railroaded

| WIDTH                | VERTICAL REPEAT         | HORIZONTAL REPEAT                                | CONTENT        |
|----------------------|-------------------------|--------------------------------------------------|----------------|
| 53.00 in (134.62 cm) | 23.20 in (58.93 cm)     | 26.50 in (67.31 cm)                              | 100% Cotton    |
| BACKING              | FIRE CODES              | DOUBLE RUBS                                      | PRODUCT NUMBER |
|                      | UFAC Class I / NFPA 260 | Exceeds 51,000 Double<br>Rubs (Wyzenbeek Method) | 5839802        |
| DATE BOOKED          | COUNTRY                 | CLEANING CODES                                   |                |
| 08/2021              | France                  | S                                                |                |