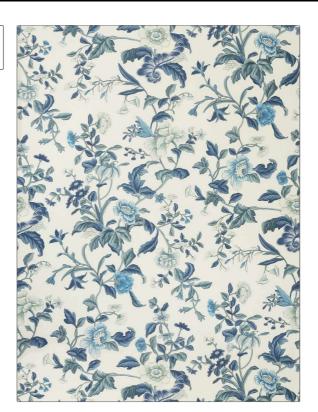

PATTERN Marguerite COLOR Blues

BRAND APPLICATION

Clarence House Fabric

USES CATEGORIES

Bedding, Drapery, Prints, Linen Multipurpose, Upholstery

BOOK COLORS

60th Anniversary Fabrics Blue

DESIGN TYPES SCALE

Animal, Floral Large

RAILROADED

Not Railroaded

| WIDTH                | VERTICAL REPEAT         | HORIZONTAL REPEAT                                | CONTENT               |
|----------------------|-------------------------|--------------------------------------------------|-----------------------|
| 54.00 in (137.16 cm) | 52.00 in (132.08 cm)    | 27.00 in (68.58 cm)                              | 57% Linen, 43% Cotton |
| BACKING              | FIRE CODES              | DOUBLE RUBS                                      | PRODUCT NUMBER        |
|                      | UFAC Class I / NFPA 260 | Exceeds 27,000 Double<br>Rubs (Wyzenbeek Method) | 5841401               |
| DATE BOOKED          | COUNTRY                 | CLEANING CODES                                   |                       |
| 08/2021              | Italy                   | S                                                |                       |